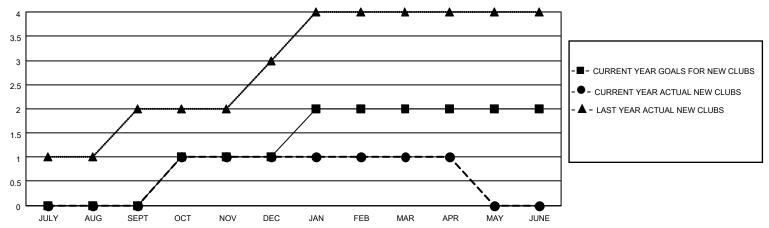

## GOALS AND ACTUAL NEW CLUBS CUMULATIVE

## MONTHLY MEMBERSHIP PROGRESS REPORT

LOCATION INDIA District 317 B Results as of: 4/30/2021

| Clubs         |               |             |               | Members               |                        |                         |                                                    |  |
|---------------|---------------|-------------|---------------|-----------------------|------------------------|-------------------------|----------------------------------------------------|--|
|               | RESULTS FOR   | R 2020-2021 |               | RESULTS FOR 2020-2021 |                        |                         |                                                    |  |
| QUARTER       | NEW CLUB GOAL | NEW CLUBS   | DROPPED CLUBS | QUARTER MEMI          | BER GROWTH NET<br>GOAL | MEMBER GROWTH<br>ACTUAL | DROPPED<br>MEMBERS ACTUAL<br>(including transfers) |  |
| JULY/AUG/SEPT | 0             | 0           | 0             | JULY/AUG/SEPT         | 25                     | 81                      | 58                                                 |  |
| OCT/NOV/DEC   | 1             | 1           | 0             | OCT/NOV/DEC           | 15                     | 151                     | 98                                                 |  |
| JAN/FEB/MAR   | 1             | 0           | 2             | JAN/FEB/MAR           | 15                     | 65                      | 44                                                 |  |
| APR/MAY/JUNE  | 0             | 0           | 0             | APR/MAY/JUNE          | 20                     | 7                       | 8                                                  |  |