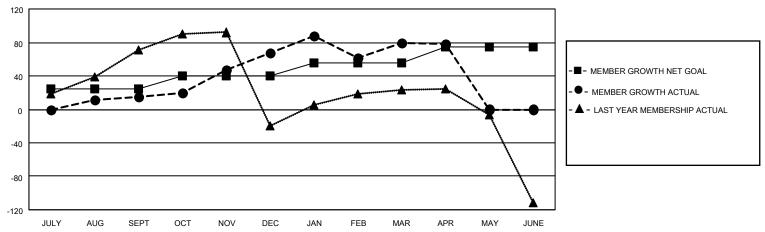

## GOALS AND ACTUAL MEMBERS CUMULATIVE

| DROPPED CLUBS: 2 |     | 55 CLUBS OF 104 ADDED 1 OR MORE<br>NEW MEMBERS | GENDER DISTRIBUTION  MALE 2,854 (80.62%)  FEMALE 686 (19.38%) |   |       |
|------------------|-----|------------------------------------------------|---------------------------------------------------------------|---|-------|
| DROPPED MEMBERS  |     |                                                |                                                               | , |       |
| DECEASED         | 24  | CLICK HERE FOR CUMULATIVE                      | TOTAL FAMILY UNIT MEMBERS                                     |   | 1,032 |
| CLUB CANCELLED   | 30  | MEMBERSHIP DATA                                |                                                               |   | E4E   |
| OTHER 154        |     |                                                | FAMILY MEMBERS PAYING HALF                                    |   | 545   |
| TOTAL            | 208 |                                                |                                                               |   |       |

## MONTHLY MEMBERSHIP PROGRESS REPORT

LOCATION INDIA District 317 B Results as of: 4/30/2021

| Clubs         |               |             |               | Members               |                        |                         |                                                    |  |
|---------------|---------------|-------------|---------------|-----------------------|------------------------|-------------------------|----------------------------------------------------|--|
|               | RESULTS FOR   | R 2020-2021 |               | RESULTS FOR 2020-2021 |                        |                         |                                                    |  |
| QUARTER       | NEW CLUB GOAL | NEW CLUBS   | DROPPED CLUBS | QUARTER MEMI          | BER GROWTH NET<br>GOAL | MEMBER GROWTH<br>ACTUAL | DROPPED<br>MEMBERS ACTUAL<br>(including transfers) |  |
| JULY/AUG/SEPT | 0             | 0           | 0             | JULY/AUG/SEPT         | 25                     | 81                      | 58                                                 |  |
| OCT/NOV/DEC   | 1             | 1           | 0             | OCT/NOV/DEC           | 15                     | 151                     | 98                                                 |  |
| JAN/FEB/MAR   | 1             | 0           | 2             | JAN/FEB/MAR           | 15                     | 65                      | 44                                                 |  |
| APR/MAY/JUNE  | 0             | 0           | 0             | APR/MAY/JUNE          | 20                     | 7                       | 8                                                  |  |